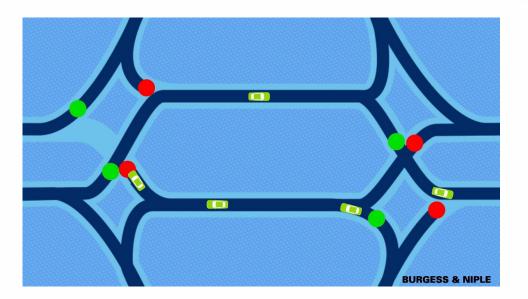

# Drainage Design for DDIs

## **Diverging Diamond Interchanges (DDIs)**

 Geometrics of DDI require unfamiliar maneuvering

- Long splitter islands
- Pick up the water at any super or cross slope transition
- Snow melt

- Very flat ditch grades
- Inlet spacing based on constant intensity (4 inches per hour)
- Two feet/second velocity on sewers