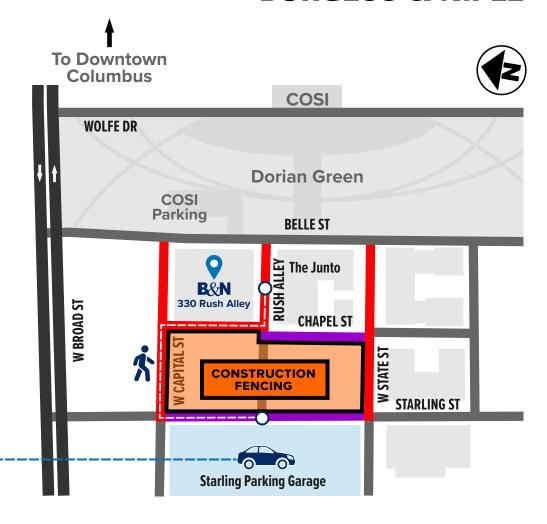

## Welcome to

**Burgess & Niple Headquarters** 

330 Rush Alley | Suite 700 Columbus, OH 43215 614.459.2050

Please sign in with our 7<sup>th</sup> floor receptionist who will assist you with your visit at B&N.

GUEST PARKING Starling Parking Garage 377 W. Capital Street Columbus, OH 43215

## **BURGESS & NIPLE**

Pedestrians & Vehicles Pedestrians Only